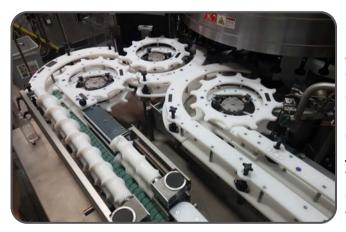

#### **For Machines:**

Septimatech Machine Changeover Solutions solve container handling and changeover challenges that can arise as a result of introducing new containers that are made using sustainable materials. We have experience <u>custom engineering change</u> <u>parts</u> for thousands of container types, and over 2700 different machine makes and models.

#### For Conveyors:

Septimatech Line Changeover solutions improve overall line productivity and make adding new containers onto an existing line an efficient and pain-less process. <u>Our Easy</u> <u>Adjust Guide rail system</u> can be adjusted in seconds to accommodate new containers types. Beaded guide rails can reduce scuffing on containers that might be more prone to scuffing due to the material type.