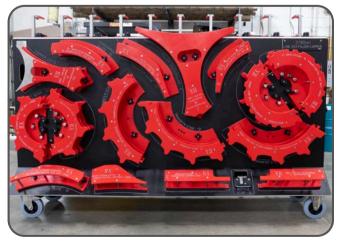

#### **For Machines:**

Septimatech Machine Changeover Solutions solve container handling and changeover challenges that can arise as a result of introducing new containers that are made using sustainable materials. We have experience <u>custom engineering change</u> <u>parts</u> for thousands of container types, and over 2700 different machine makes and models.