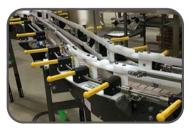

#### For Conveyors:

Septimatech Line Changeover solutions improve overall line productivity and make adding new containers onto an existing line an efficient and pain-less process. <u>Our Easy</u> <u>Adjust Guide rail system</u> can be adjusted in seconds to accommodate new containers types. Beaded guide rails can reduce scuffing on containers that might be more prone to scuffing due to the material type.