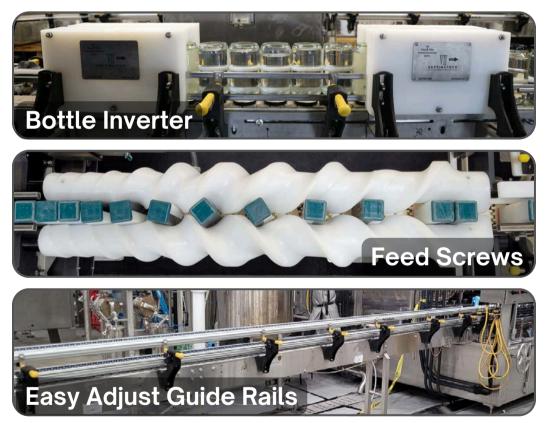

With over 30 years of experience, Septimatech is an expert voice in changeovers on machine and lines. Renowned for our innovative, user-friendly designs and commitment to precision and reliability, we empower our Customers with repeatable, consistent, and fast adjustments that maximize productivity and reduce downtime. Our expertise in ergonomic and efficient solutions, such as <u>Quick Change Parts</u>, <u>EASY Adjust Rails</u>, <u>Multi-Lane Guide Adjust Systems</u>, <u>Change Part Carts</u>, and <u>Feed Screws & Drives</u>, allows packaging lines to seamlessly adapt to diverse products, formats, and sustainability requirements.

#### For Conveyors:

Septimatech Line Changeover solutions improve overall line productivity and make adding new containers onto an existing line an efficient and pain-less process. <u>Our Easy</u> <u>Adjust Guide rail system</u> can be adjusted in seconds to accommodate new containers types. Beaded guide rails can reduce scuffing on containers that might be more prone to scuffing due to the material type.

Septimatech is equipped to address these trends with innovative technologies like EASY Adjust Rails, Multi-Lane Adjust Systems, and quick change Feed Screws & Drives, Septimatech is well-suited to help you achieve greater productivity, flexibility, and sustainability on your packaging lines.