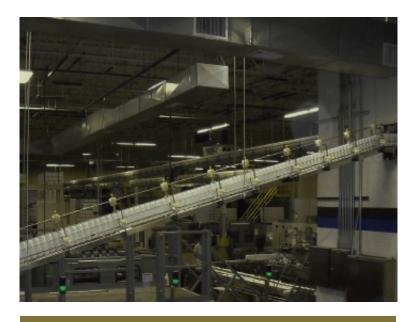

## **Unison Gravity Chute**

## **Customer Challenge**

Customer needed to convey multi-sized containers on a line at different elevations including inclines. Containers on inclines would fall forward and jam. Chute adjustments and jam fixes required ladders. Changeover was time consuming and not easily repeatable or accurate.

#### Solution

Septimatech installed its Unison adjustable gravity chute and guide rail system across the entire line, including, the inclines, straights, curves, and crossovers.

#### Results

- Changeovers reduced from hours to minutes.
- All adjustments possible from ground floor.
- All adjustments repeatable and accurate.
- Repeatable top rail and container height adjustments eliminated bottle tipping
- Health and safety risks eliminated.